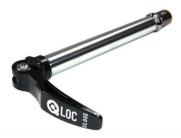

## QLoc Axle

| SKU | 3010002121    |
|-----|---------------|
| EAN | 5608554018226 |

## Front Suspenion Axle by Suntour, Quick Release - Q-LOC2

Q-LOC, is a patented quick release system for thru axles. With a simple push and a slight twist of the nut, you can effortlessly remove the axle, allowing for swift and hassle-free wheel changes. But Q-LOC offers more than just speedy removal. Thanks to its innovative expander design, exchanging the axle is just as fast as extracting it. The patented mechanism smoothly passes the thru axle, securely latching into place with a reassuring click sound. This ensures both safety and speed during pressurized wheel changes, making Q-LOC2 the ideal choice for competitive racing scenarios. **Click to see how to install the Q-LOC Axle** 

Suspension Axle: 15 x 110mm