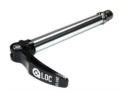

## QLoc Axle

| SKU | 3010002121    |
|-----|---------------|
| EAN | 5608554018226 |

## Front Suspenion Axle by Suntour, Quick Release - Q-LOC2

Q-LOC, is a patented quick release system for thru axles. With a simple push and a slight twist of the nut, you can effortlessly remove the axle, allowing for swift and hassle-free wheel changes. But Q-LOC offers more than just speedy removal. Thanks to its innovative expander design, exchanging the axle is just as fast as extracting it. The patented mechanism smoothly passes the thru axle, securely latching into place with a reassuring click sound. This ensures both safety and speed during pressurized wheel changes, making Q-LOC2 the ideal choice for competitive racing scenarios. **Click to see how to install the Q-LOC Axle** 

Suspension Axle: 15 x 110mm